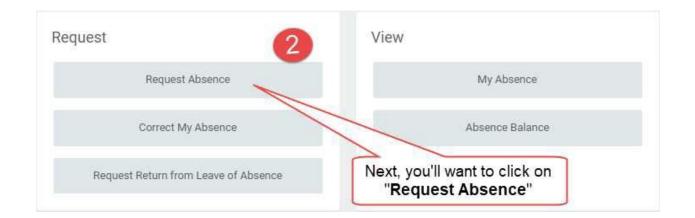

## Instructions on How to Add Time Off for Hurricane Ian









## Total 8 hours - University Closure

Request 1 item

| (+) | *From      | *То                                     | *Type                                                                                               | Quantity per Day                                                                                                                                                                                                                                                                                                                                                                                            | Total   |                       |
|-----|------------|-----------------------------------------|--------------------------------------------------------------------------------