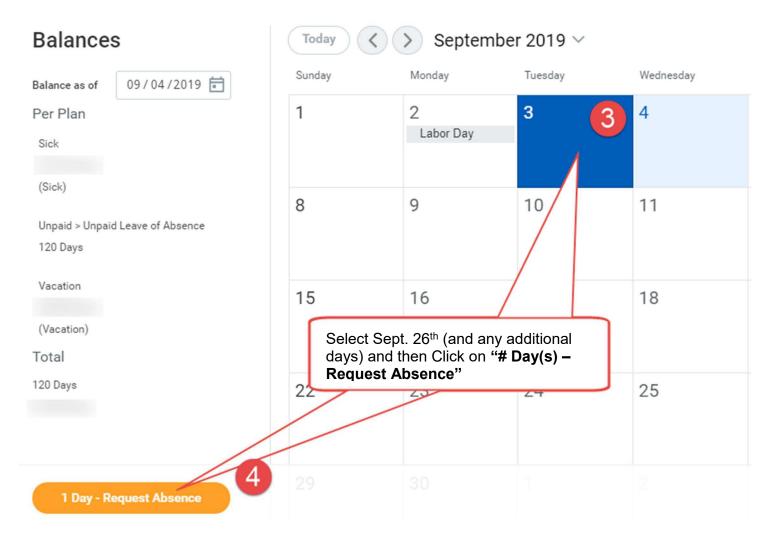

## Instructions on How to Add Time Off for Hurricane Ian









## Total 8 hours - University Closure

Request 1 item

| (+) | *From      | *То                                     | *Type                                                                                               | Quantity per Day                                                                                                                                                                                                                                                                                                                                                                                            | Total   |                       |
|-----|------------|-----------------------------------------|----------------------------------------------------------------------------------