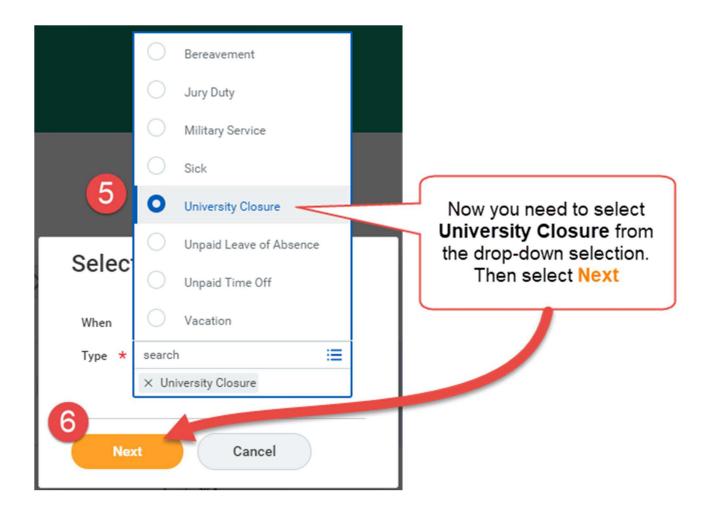

## Instructions on How to Add Time Off for Hurricane Ian









## Total 8 hours - University Closure

Request 1 item

| (+) | *From      | *То                                     | *Type                                                                                               | Quantity per Day                                                                                                                                                                                                                                                                                                                                                                                            | Total   |                       |
|-----|------------|-----------------------------------------|------------------------------------------------------------------------------------