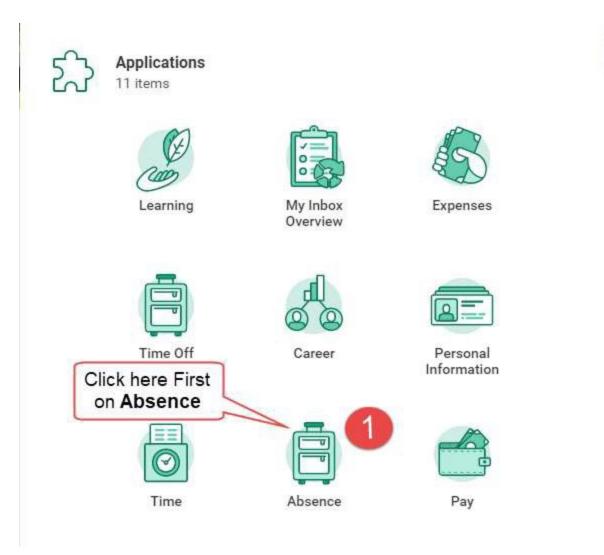

## Instructions on How to Add Time Off for Hurricane Ian









## Total 8 hours - University Closure

Request 1 item

| (+) | *From      | *То                                     | *Type                                                                                               | Quantity per Day                                                                                                                                                                                                                                                                                                                                                                                            | Total   |                       |
|-----|------------|-----------------------------------------|------------------------------------------------------------------------------